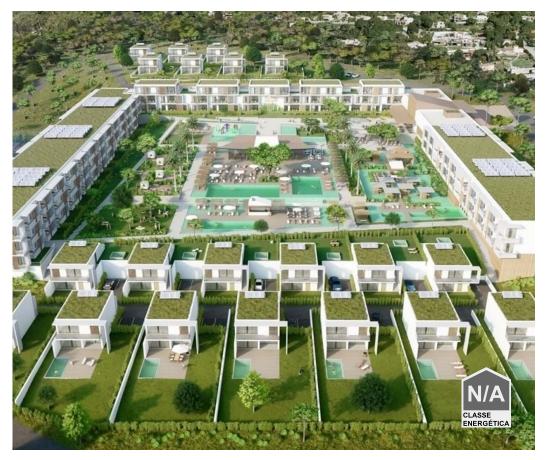

## **Urban Land for construction of a 4\* Aparthotel with 150 accommodation units**

Urban land for construction of a 4-star aparthotel with 150 accommodation units, for sale, in Vale Navio, Albufeira. The construction area accounts for 19,800m2, with 4,800m2 of basement, with 60,125m2 of total area. The project has 58 T1, 66 T2 and 26 V3. The T1 and T2 apartments have kitchens open to the lounge area, private balconies and 1 or 2 bathrooms, respectively. The V3 villas have 2 different configurations (with or without a garage) and have 3 bedrooms, 2 en suite and private balconies with rooftop terraces. This aparthotel is located 10 minutes from the center of Albufeira and Vilamoura, 15 minutes from Quinta do Lago and 30 minutes from Faro Airport. The hotel project is focused on sustainability and energy efficiency, and is surrounded by wellness areas, commercial areas and also residences. It has pool areas and gardens, as well as recreation areas.