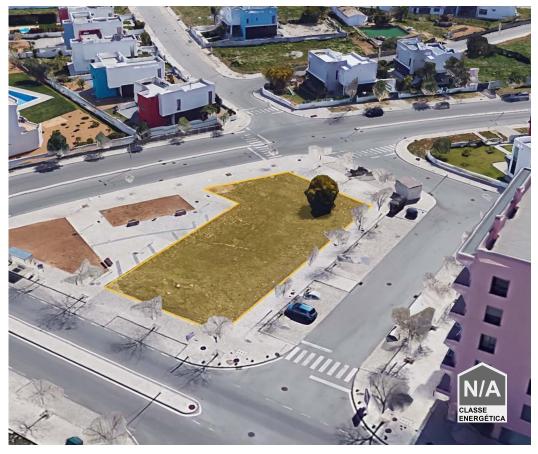

## Urban land of 807m2 for the construction of 28 dwellings in the center of Loulé

Urban land of 807m2 for the construction of an apartment block in the center of Loulé for sale.

This lot includes the construction of 28 dwellings, in the area of Quinta de Betunes, an urban expansion area with services and commerce around.

The implantation area of the building is 500m2 and includes a possible construction area of 3,057m2.

On site, it already has the necessary infrastructures of electricity, mains water, sewage and fiber.

It is located a few steps from schools and a large supermarket, 10 minutes from Mar Shopping and

Cláudia Oliveira

+3519163278702

claudia.oliveira@bravaproperties.com

T +351 289 049 671 <sup>1</sup> · E info@bravaproperties.com Av. Tivoli , Edf. Via Marina, Loja 14 8125-410 Quarteira AMI 21073

<sup>1</sup> (Call to national fixed network) | <sup>2</sup> (Call to national mobile network)

BRV-346
Reference
Scan the QR code to view the property

with good accessibility to the N125 and Via do Infante.