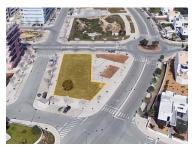

## Urban land of 807m2 for the construction of 28 dwellings in the center of Loulé

Urban land of 807m2 for the construction of an apartment block in the center of Loulé for sale.

This lot includes the construction of 28 dwellings, in the area of Quinta de Betunes, an urban expansion area with services and commerce around.

The implantation area of the building is 500m2 and includes a possible construction area of 3,057m2.

On site, it already has the necessary infrastructures of electricity, mains water, sewage and fiber.