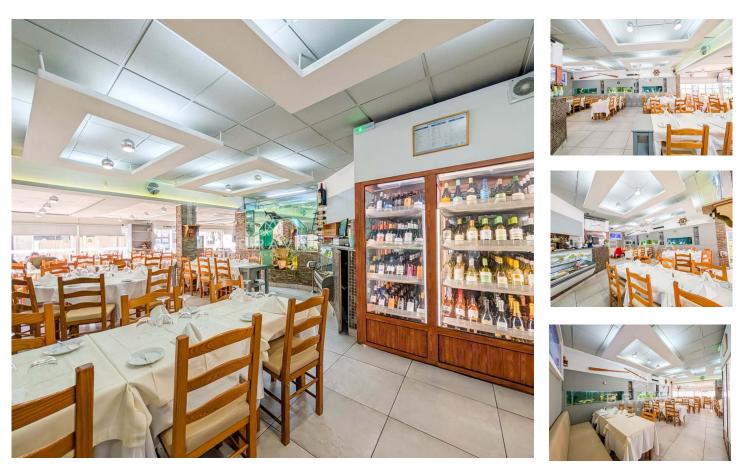

## Commercial space/ Marina Vilamoura Restaurant with Transmission of shares of a company with assets

Transfer of a restaurant in operation, with staff, and transfer of quotas.

The sale transfers company shares with assets (including 15m2 collection and a vehicle of goods), permanent employees.

The space will be delivered fully equipped, ready to continue under new management;

It has storage room with independent entrance;

Excellent location, in the prestigious Vilamoura Marina.

Cristina Palma

+351969158343 <sup>2</sup> cristina.palma@bravaproperties.com

Transfer of a restaurant with the transfer of shares of a company with assets in the Vilamoura Marina.