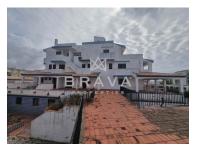

## Set of 2 Farms for sale in Portimão at 800m Beach both with Pool

Set of two farms for sale in Portimão, 800m from Praia do Amado and Praia dos 3 castelos, making a total of 7536m2 in both lots.

The largest consists of a plot of 3982m2. Basement building, ground floor and two floors served by elevator, with the following composition:

Excellent project to rehabilitate or to rebuild from the beginning. Possibility to sell the farms separately.