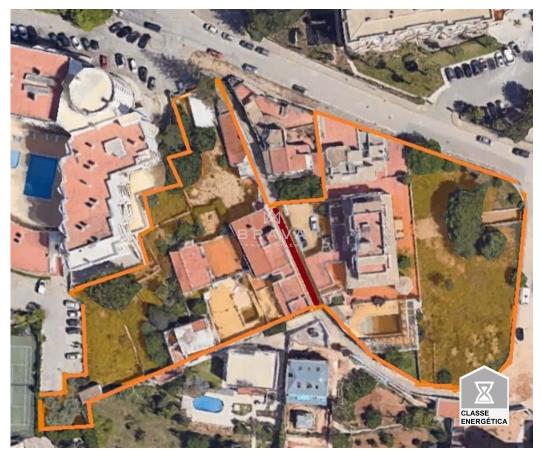

## Set of 2 Farms for sale in Portimão at 800m Beach both with Pool

Set of two farms for sale in Portimão, 800m from Praia do Amado and Praia dos 3 castelos, making a total of 7536m2 in both lots.

The largest consists of a plot of 3982m2. Basement building, ground floor and two floors served by elevator, with the following composition:

- Basement with 1st division for collection;
- Ground floor with 1 room for garage;
- Ground floor with 2 rooms, kitchen, toilet, pantry, vestibule and hallway with terrace and balcony.
- 1st floor with 2 rooms; 2 bathrooms, guest toilet, pantry, vestibule and hallway with terrace and balcony.
- 2nd floor with 5 rooms, 2 bathrooms and hall.

BRV-975

Scan the QR code to view the property

The other plot consists of 3554m2, with 3 rooms susceptible to independent use. One with storage and storage and the other two housing, one of them with typology/divisions 13, and the other with typology/divisions 3.

Excellent project to rehabilitate or to rebuild from the beginning. Possibility to sell the farms separately.