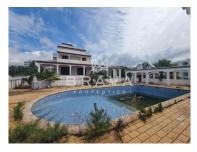

## Set of 2 Farms for sale in Portimão at 800m Beach both with Pool

Set of two farms for sale in Portimão, 800m from Praia do Amado and Praia dos 3 castelos, making a total of 7536m2 in both lots.

The largest consists of a plot of 3982m2. Basement building, ground floor and two floors served by elevator, with the following composition:

- Pool
- Garden
- · Living rooms: 5
- · Drive way
- · Views: Sea views, City view, Garden view
- Quiet Location
- · Beach distance: 800
- Accessability\proximity: Commercial areas, Restaurants, Beach 1min away
- · Energetic certification: In process
- · Hall: Sim