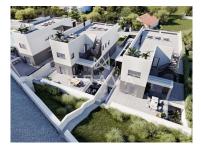

## Lot with Approved Project, in São Brás de Alportel

Urban Lot with Approved Project for the construction of a House, in São Brás de Alportel.

Located in a quiet area of the city, 650m from Continente Bom Dia, with a privileged location, close to supermarkets and schools, Ideal for those looking for a practical and convenient lifestyle!

- Plot Size: 504.65 m2

- Basement Area: 242.48 m2

- RC Area: 113.25 m2

- 1st Floor Area: 102.25 m2

- Coverage Area: 102.25 m2

Cláudia Mendes

+351924007820 2

claudia.mendes@bravaproperties.com