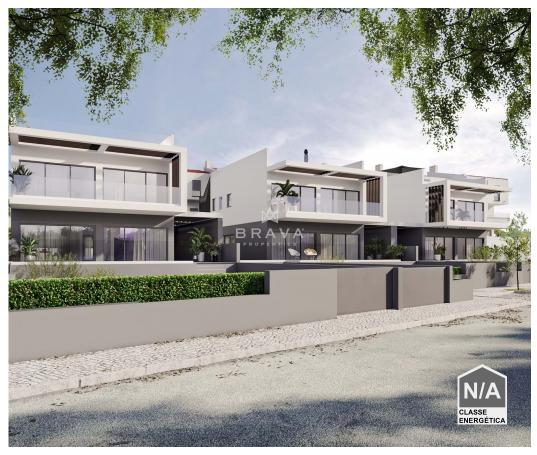

## Lot with Approved Project, in São Brás de Alportel

Urban Lot with Approved Project for the construction of a House, in São Brás de Alportel.

Located in a quiet area of the city, 650m from Continente Bom Dia, with a privileged location, close to supermarkets and schools, Ideal for those looking for a practical and convenient lifestyle!

- Plot Size: 504.65 m2

- Basement Area: 242.48 m2

- RC Area: 113.25 m2

- 1st Floor Area: 102.25 m2

- Coverage Area: 102.25 m2

Cláudia Mendes

+351924007820 2

claudia.mendes@bravaproperties.com