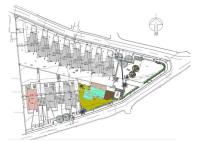

## Lot with Approved Project, in São Brás de Alportel

Urban Lot with Approved Project for the construction of a House, in São Brás de Alportel.

Located in a quiet area of the city, 650m from Continente Bom Dia, with a privileged location, close to supermarkets and schools, Ideal for those looking for a practical and convenient lifestyle!

- Plot Size: 504.65 m2

- Basement Area: 242.48 m2

- RC Area: 113.25 m2

- 1st Floor Area: 102.25 m2

- Coverage Area: 102.25 m2

Cláudia Mendes

+351924007820 2

claudia.mendes@bravaproperties.com